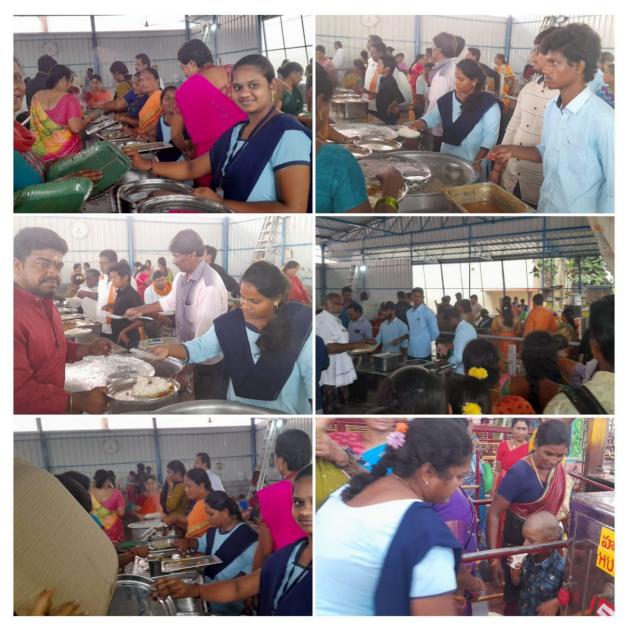

**NSS VOLUNTEERS IN THE TEMPLE** 

NSS volunteers providing services at Mopidevi temple in various sections as Anna Samaradhana ,Que Line, Supply Drinking