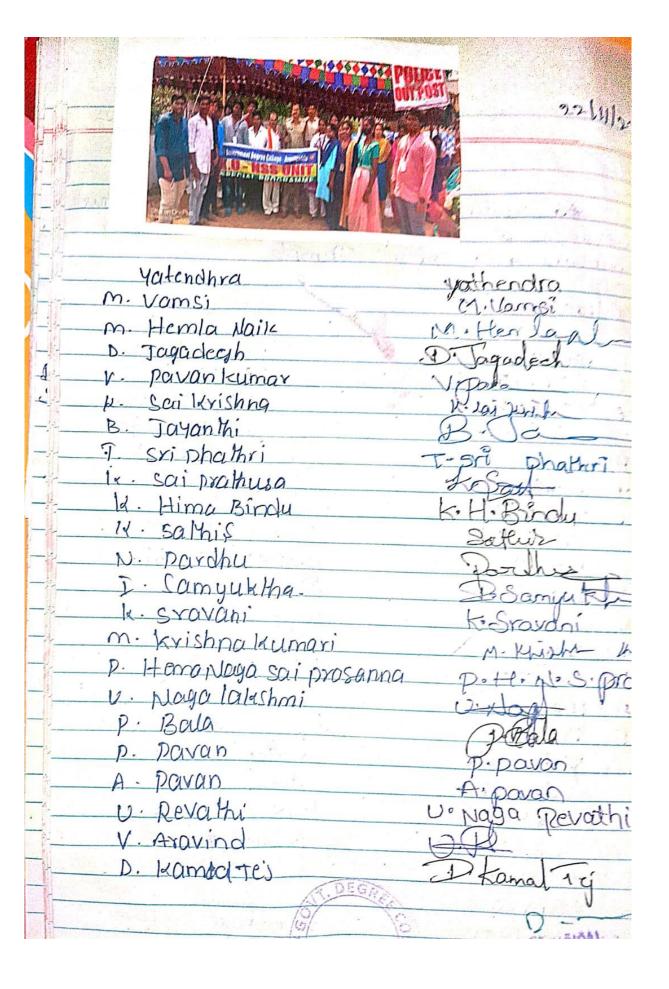

## GOVT. DEGREE COLLEGE AVANIGADDA-521121. KRISHNA DT. (A.P). NAAC - B

gdcjkc.avanigadda@gmail.com www.gdcavanigadda.ac.in

WINNERS ARE FORGED HERE

**a** 08671-272261 **b** 94-94-299418

NSS students serve the devotees on the occasion of Karteeka masam extreme days ,at"ShreeValli Devasena Sameta Subrahmanyeshwara Swamy" Temple located in Mopidevi Mandal, Krishna District on the invitation of the temple staff on 22/11/2022.

**NSS VOLUNTEERS IN THE TEMPLE** 

NSS volunteers providing services at Mopidevi temple in various sections as Anna Samaradhana ,Que Line, Supply Drinking