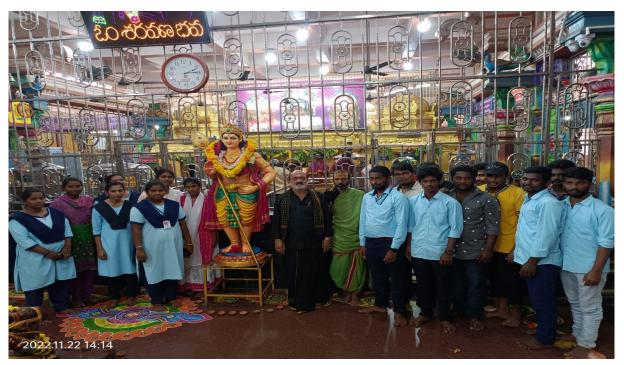

## GOVT. DEGREE COLLEGE AVANIGADDA-521121. KRISHNA DT. (A.P). NAAC - B

gdcjkc.avanigadda@gmail.com www.gdcavanigadda.ac.in

WINNERS ARE FORGED HERE

**a** 08671-272261 **b** 94-94-299418

NSS students serve the devotees on the occasion of Karteeka masam extreme days ,at"ShreeValli Devasena Sameta Subrahmanyeshwara Swamy" Temple located in Mopidevi Mandal, Krishna District on the invitation of the temple staff on 22/11/2022.

**NSS VOLUNTEERS IN THE TEMPLE** 

NSS volunteers providing services at Mopidevi temple in various sections as Anna Samaradhana ,Que Line, Supply Drinking