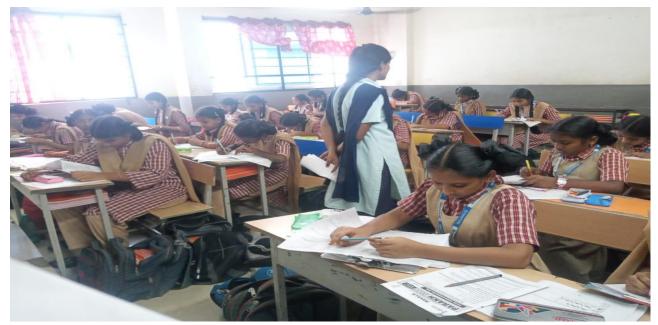

)÷(

అవనిగడ్డ మండలంలో నేషనల్ ఎచీవ్మెంట్ సర్వే కొరకు ఎంపిక కాబడిన పాఠశాలలో 3,6,9 తరగతుల విద్యార్ధులకు సదరు సర్వే ది.03.11.2023న నిర్వహించుటకొరకు మీ కళాశాల నుండి 45మంది విద్యార్ధులను ఫీల్డ్ ఇన్వెస్టిగేటర్లుగా పంపగలరని కోరుచున్నాము.

విషయము:- విద్య - మండల పరిషత్, అవనిగడ్డ - నేషనల్ ఎచీవ్ఔుంట్ సర్వే కౌరకు ఫీల్డ్ ఇన్వెస్టిగేటర్స్ - గురించి.

)+(

అవనిగడ్డ మండలంలో నేషనల్ ఎచీవొమెంట్ సర్వే కొరకు ఎంపిక కాబడిన పాఠశాలలో 3,6,9 తరగతుల విద్యార్ఛులకు నదరు సర్వే ది.03.11.2023న నిర్వహించుటకొరకు మీ కళాశాల నుండి 45మంది విద్యార్ధులను ఫీల్మ్ ఇన్వెస్టిగేటర్లుగా పంపగలరని కోరుచున్నాము.

ອ້ລ: 05.11.2023

విషయము:- విద్య - మండల పరిషత్, అవనిగడ్డ - నేషనల్ ఎచీవ్మెంట్ సర్వే కొరకు ఫీల్డ్ ఇన్వెస్టిగేటర్స్ - అటెన్డెన్స్ - గురించి.

)÷(

అవనిగడ్డ మండలంలో నేషనల్ ఎచీవ్ మెంట్ సర్వే కొరకు ఎంపిక కాబడిన పాఠశాలలో 3,6,9 తరగతుల విద్యార్ధులకు సదరు సర్వే ది.03.11.2023న నిర్వహించుటకొరకు మీ కళాశాల నుండి ఈ క్రింది ేపర్కొనబడిన 45మంది విద్యార్ధులు ఫీల్డ్ ఇన్వెస్టిగేటర్లుగా వివిధ పాఠశాలలో సర్వేసు నిర్వహించియున్నారు.