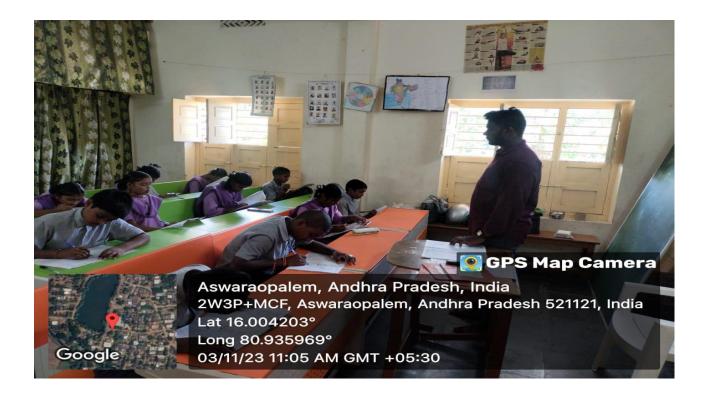

)÷(

అవనిగడ్డ మండలంలో నేషనల్ ఎచీవ్మెంట్ సర్వే కొరకు ఎంపిక కాబడిన పాఠశాలలో 3,6,9 తరగతుల విద్యార్ధులకు సదరు సర్వే ది.03.11.2023న నిర్వహించుటకొరకు మీ కళాశాల నుండి 45మంది విద్యార్ధులను ఫీల్డ్ ఇన్వెస్టిగేటర్లుగా పంపగలరని కోరుచున్నాము.

ອ້ລ: 05.11.2023

విషయము:- విద్య - మండల పరిషత్, అవనిగడ్డ - నేషనల్ ఎచీవ్మెంట్ సర్వే కొరకు ఫీల్డ్ ఇన్వెస్టిగేటర్స్ - అటెన్డెన్స్ - గురించి.

)÷(

అవనిగడ్డ మండలంలో నేషనల్ ఎచీవ్ మెంట్ సర్వే కొరకు ఎంపిక కాబడిన పాఠశాలలో 3,6,9 తరగతుల విద్యార్ధులకు సదరు సర్వే ది.03.11.2023న నిర్వహించుటకొరకు మీ కళాశాల నుండి ఈ క్రింది ేపర్కొనబడిన 45మంది విద్యార్ధులు ఫీల్డ్ ఇన్వెస్టిగేటర్లుగా వివిధ పాఠశాలలో సర్వేసు నిర్వహించియున్నారు.