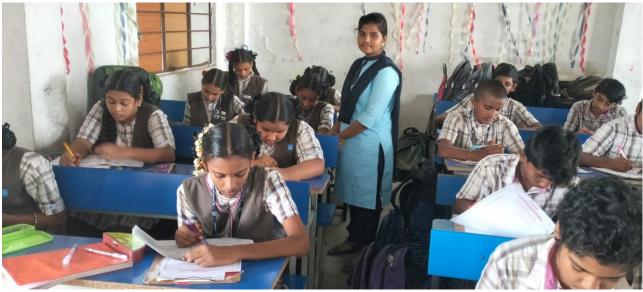

)÷(

అవనిగడ్డ మండలంలో నేషనల్ ఎచీవ్మెంట్ సర్వే కొరకు ఎంపిక కాబడిన పాఠశాలలో 3,6,9 తరగతుల విద్యార్ధులకు సదరు సర్వే ది.03.11.2023న నిర్వహించుటకొరకు మీ కళాశాల నుండి 45మంది విద్యార్ధులను ఫీల్డ్ ఇన్వెస్టిగేటర్లుగా పంపగలరని కోరుచున్నాము.

విషయము:- విద్య - మండల పరిషత్, అవనిగడ్డ - నేషనల్ ఎచీవ్ఔుంట్ సర్వే కౌరకు ఫీల్డ్ ఇన్వెస్టిగేటర్స్ - గురించి.

)+(

అవనిగడ్డ మండలంలో నేషనల్ ఎచీవొమెంట్ సర్వే కొరకు ఎంపిక కాబడిన పాఠశాలలో 3,6,9 తరగతుల విద్యార్ఛులకు నదరు సర్వే ది.03.11.2023న నిర్వహించుటకొరకు మీ కళాశాల నుండి 45మంది విద్యార్ధులను ఫీల్మ్ ఇన్వెస్టిగేటర్లుగా పంపగలరని కోరుచున్నాము.

ອ້ລ: 05.11.2023

విషయము:- విద్య - మండల పరిషత్, అవనిగడ్డ - నేషనల్ ఎచీవ్మెంట్ సర్వే కొరకు ఫీల్డ్ ఇన్వెస్టిగేటర్స్ - అటెన్డెన్స్ - గురించి.

)÷(

అవనిగడ్డ మండలంలో నేషనల్ ఎచీవ్ మెంట్ సర్వే కొరకు ఎంపిక కాబడిన పాఠశాలలో 3,6,9 తరగతుల విద్యార్ధులకు సదరు సర్వే ది.03.11.2023న నిర్వహించుటకొరకు మీ కళాశాల నుండి ఈ క్రింది ేపర్కొనబడిన 45మంది విద్యార్ధులు ఫీల్డ్ ఇన్వెస్టిగేటర్లుగా వివిధ పాఠశాలలో సర్వేసు నిర్వహించియున్నారు.