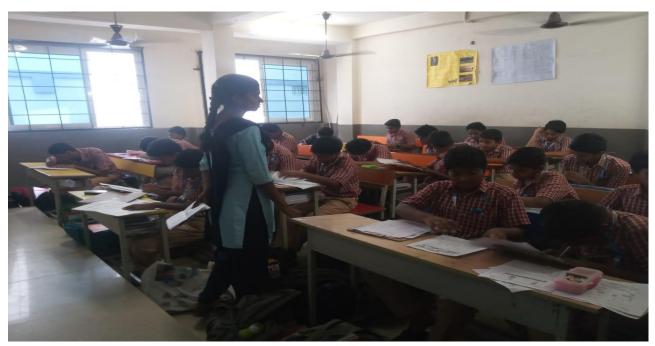

)÷(

అవనిగడ్డ మండలంలో నేషనల్ ఎచీవ్మెంట్ సర్వే కొరకు ఎంపిక కాబడిన పాఠశాలలో 3,6,9 తరగతుల విద్యార్ధులకు సదరు సర్వే ది.03.11.2023న నిర్వహించుటకొరకు మీ కళాశాల నుండి 45మంది విద్యార్ధులను ఫీల్డ్ ఇన్వెస్టిగేటర్లుగా పంపగలరని కోరుచున్నాము.

విషయము:- విద్య - మండల పరిషత్, అవనిగడ్డ - నేషనల్ ఎచీవ్ఔుంట్ సర్వే కౌరకు ఫీల్డ్ ఇన్వెస్టిగేటర్స్ - గురించి.

)+(

అవనిగడ్డ మండలంలో నేషనల్ ఎచీవొమెంట్ సర్వే కొరకు ఎంపిక కాబడిన పాఠశాలలో 3,6,9 తరగతుల విద్యార్ఛులకు నదరు సర్వే ది.03.11.2023న నిర్వహించుటకొరకు మీ కళాశాల నుండి 45మంది విద్యార్ధులను ఫీల్మ్ ఇన్వెస్టిగేటర్లుగా పంపగలరని కోరుచున్నాము.

ອ້ລ: 05.11.2023

విషయము:- విద్య - మండల పరిషత్, అవనిగడ్డ - నేషనల్ ఎచీవ్మెంట్ సర్వే కొరకు ఫీల్డ్ ఇన్వెస్టిగేటర్స్ - అటెన్డెన్స్ - గురించి.

)÷(

అవనిగడ్డ మండలంలో నేషనల్ ఎచీవ్ మెంట్ సర్వే కొరకు ఎంపిక కాబడిన పాఠశాలలో 3,6,9 తరగతుల విద్యార్ధులకు సదరు సర్వే ది.03.11.2023న నిర్వహించుటకొరకు మీ కళాశాల నుండి ఈ క్రింది ేపర్కొనబడిన 45మంది విద్యార్ధులు ఫీల్డ్ ఇన్వెస్టిగేటర్లుగా వివిధ పాఠశాలలో సర్వేసు నిర్వహించియున్నారు.