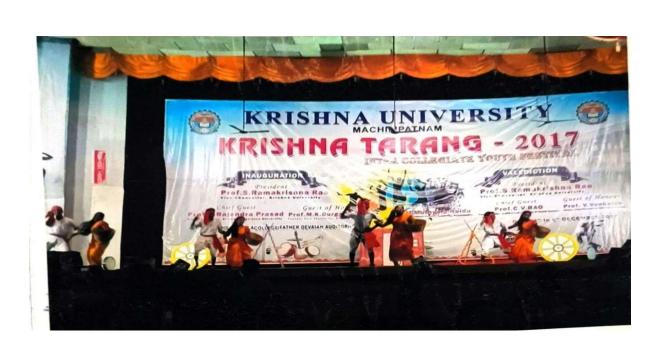

## Memory test competition (2018)

 Participated in youth festival Krishna Tarang organized by Krishna University (04-12-2017)

## Para Aledin

Cunadante 1200 04/12/17 2000 06/12/17 20300 20202066 econoro र्वकार्य कार्यात राजा का माल्तिन प्रथा कार्यो कार्यो कार्यो कार्या कार्योक्षिल ವಾಲ್ಗಾನ್ಗಳು. ಪ್ರೌಸವನ್ರತ್ಗೆ ವಿಭಾಗುತ್ತ ವಿಷ್ಣಾಜ್ಞು ಪ್ರತಿಯ ಬಸ್ಸಾಸುತ್ತಿನ ನಂಥಿಯಾವನ್ನು ಸಂಭಾಲ ನಂಪರೀಟಿಕ ಶಿಭಾಗಾಧ್ಯವಿ ಪತ್ತು ಸಾಂತ್ರತ್ತುವಾರಿ ತೆಲ್ಲಾಗಳು ವಿ. ಘಾನು ಪ್ರನಾಹ ಇರಾಮಾರಾವೃ ಕಪ್ಪೆ ಆಪ ಸತ್ಯಾತ್ಯಾನಟ್ಟು ಕರಾನಾಲ ಪ್ರಸ್ತೆ ಡಿನ್ನಿ ಕಾರ್ತ क प्रमेश्वर्षियोत्रकारी दुक्ज्य क प्रीचीम्त (vi प्रमण क्षण बीत्र्णा ग्रेट नर्मुं (क्रम्प्र) (क्रम् बोक्टा स्वा) भर प्रक्री (क्राट्टा बोक्टाट्टा प्रवा) ವಿ ಹಾಧಿಯೆ (ಬಾಂ ಪ್ರತಿಯ ನಿಂಗ) ನ ಅನ್ನು (ಬ.ನ ಹೈತಾರಿಯ ನಿಂಗ) संक इ. श्रेश्रेट्रीम (छ.न छीड्यळा प्रणा) , णण्यहार (छ.न छीड्यळा प्रणा) ನೆ. ತಾನ ತುಸುವು (ಎ ಎಸ್. ಇ ಹ)ಕರಿಯ ಸಂ॥), ಎ ಲಕ್ಷೆ ತಿರುವುಲ (ಒ. 300 ಹ)ತರಿಯನಾಗಿ है तेन्कार के कारार है हिन्ने हेन हैं हैं हैं हैं हैं कार किए कार कि उपराण हैं कि उपराण हैं कि कार कि कि ಲು ಕಂಟ್ರಪ್ರಾಯ. ಗ 2.3.2. moed ( and tookger ma hangers

Won third prize in dance competition in Krishna tarang organized by Krishna univrsity