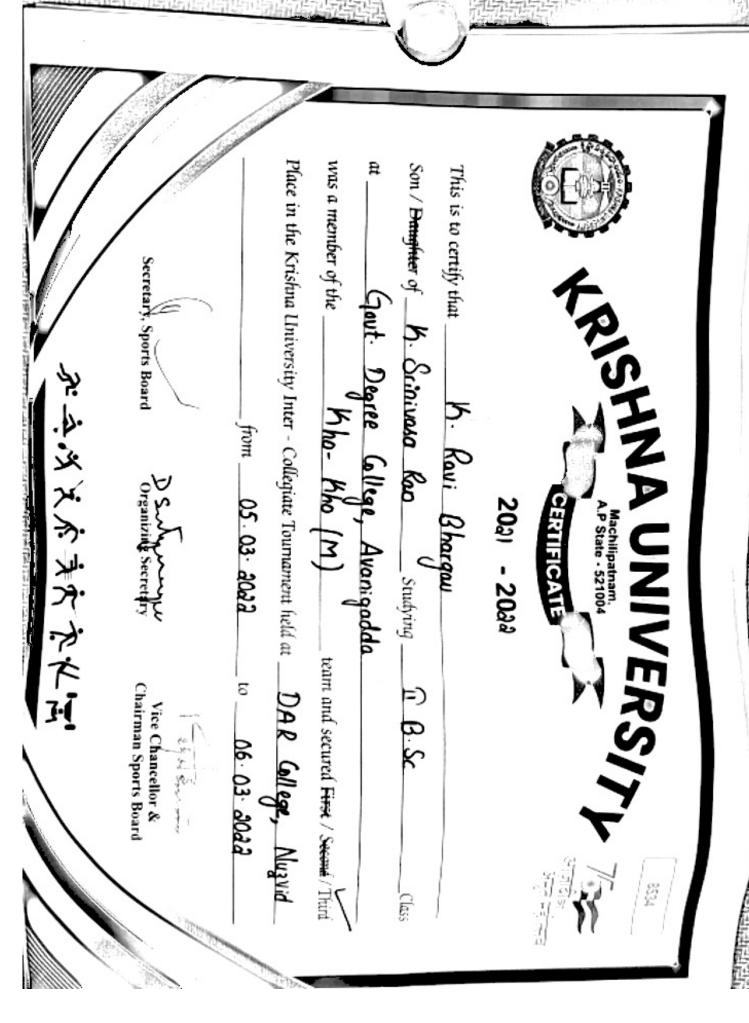

## AP State - 521004 FRS/ CERTIFICATE

20ਹ। - 20ਹਰ

| A. Carrie                       |                                                                                           |                                                                         |                                    |                                                           |                                         |
|---------------------------------|-------------------------------------------------------------------------------------------|-------------------------------------------------------------------------|------------------------------------|-----------------------------------------------------------|-----------------------------------------|
| from 05.03. 2022 to 06.03. 2022 | Place in the Krishna University Inter - Collegiate Tournament held at DAR College, Muzvid | was a member of the ho- hho (M) team and secured First / Second / Third | at Gout Degree College, Avanigadda | Son / Bringher of B. Scinivasa Rap Studying 1 B. Sc Class | This is to certify that b. Ravi Bhargay |