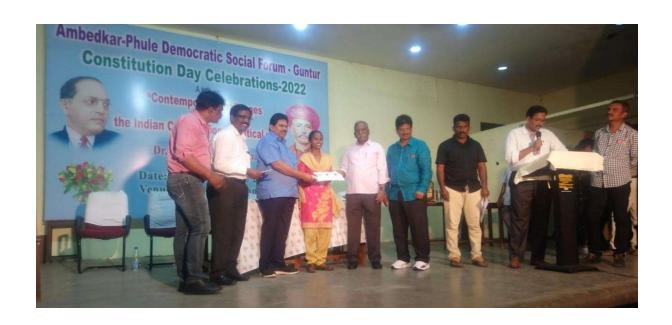

# Kum.T. Sri dhatri got first prize in patriotic songs competitions in Avanigadda (Mandal level)

Kum. G. Lavanya got third prize in Essay writing competitions in Avanigadda (Mandal level)

• Our students got first place in health, AIDS awareness district level quiz programme held in SRR college. They got 7000/- cash prize through district collector in two to three days. This quiz belongs to red ribbon club. The students are Guru Prasad 3Rd BSc (G), Kaavya 1at BA. And the trainers are Veera Kumari mam and Dr.K.V. Santha Kumari.

#### రాష్ట్ర స్థాయి పోటీలకు విద్యార్థులు

అవనిగడ్డ ప్రభుత్వ డిగ్రీ కళాశాల విద్యార్ధులు నీరుకట్టు గురుప్రసాద్ (జిఎస్సీ తృతీయ ), డి. శ్రీజ (జిఏ ప్రథమ) విజయవాడ ఎస్ఆర్ఆర్ అండ్ సివిఆర్ కళాశాలలో ఏపిఎస్ఏసీఎస్ అండ్ డిఏపీసీయు వారు నిర్వహించి జిల్లాస్థాయి హెల్త్, ఎయిడ్స్, హెచ్ఐవి, యూత్ క్విజ్ పోటీలో ప్రథమ స్థానం సాధించినట్లు ప్రిన్సి పాల్ డి. ఉమారాణి బుధవారం తెలిపారు. ఈ విద్యార్ధులు త్వరలో జిల్లా కలెక్టర్ చేతులమీదుగా రూ. 8 వేల నగదు బహుమతి అందుకోవటంతోపాటు రాష్ట్రస్థాయి పోటీలకు హాజరుకానున్నారు. విద్యార్ధులను ఈ పోటీల్లో పాల్గొనేలా ప్రోత్సహించిన అధ్యాపకులు డా. కె. వి. శాంతకుమారి, అన్నపరెడ్డి వీరకుమారిలను ప్రిన్సిపాల్, అధ్యాపకులు, విద్యార్ధులు ప్రశంసించారు.