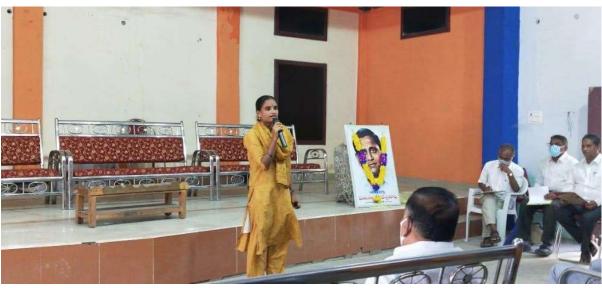

• "Udaya Kanthulu" programme presented by students of Govt. degree college - Avanigadda in AIR (26-12-2021)

This programme is aired on this mobile application

https://play.google.com/store/apps/details?id=com.parsarbharti.airne ws