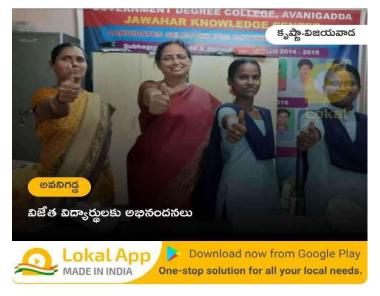

# Kum.T. Sri dhatri got first prize in patriotic songs competitions in Avanigadda (Mandal level)

Kum. G. Lavanya got third prize in Essay writing competitions in Avanigadda (Mandal level)

• Our students got first place in health, AIDS awareness district level quiz programme held in SRR college. They got 7000/- cash prize through district collector in two to three days. This quiz belongs to red ribbon club. The students are Guru Prasad 3Rd BSc (G), Kaavya 1at BA. And the trainers are Veera Kumari mam and Dr.K.V. Santha Kumari.

#### రాష్ట్ర స్థాయి పోటీలకు విద్యార్థులు

అవనిగడ్డ ప్రభుత్వ డిగ్రీ కళాశాల విద్యార్ధులు నీరుకట్టు గురుప్రసాద్ (జిఎస్సీ తృతీయ ), డి. శ్రీజ (జిఏ ప్రథమ) విజయవాడ ఎస్ఆర్ఆర్ అండ్ సివిఆర్ కళాశాలలో ఏపిఎస్ఏసీఎస్ అండ్ డిఏపీసీయు వారు నిర్వహించి జిల్లాస్థాయి హెల్త్, ఎయిడ్స్, హెచ్ఐవి, యూత్ క్విజ్ పోటీలో ప్రథమ స్థానం సాధించినట్లు ప్రిన్సి పాల్ డి. ఉమారాణి బుధవారం తెలిపారు. ఈ విద్యార్ధులు త్వరలో జిల్లా కలెక్టర్ చేతులమీదుగా రూ. 8 వేల నగదు బహుమతి అందుకోవటంతోపాటు రాష్ట్రస్థాయి పోటీలకు హాజరుకానున్నారు. విద్యార్ధులను ఈ పోటీల్లో పాల్గొనేలా ప్రోత్సహించిన అధ్యాపకులు డా. కె. వి. శాంతకుమారి, అన్నపరెడ్డి వీరకుమారిలను ప్రిన్సిపాల్, అధ్యాపకులు, విద్యార్ధులు ప్రశంసించారు.