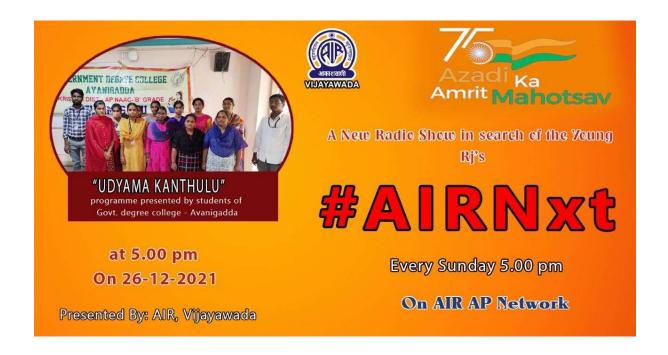

• "Udaya Kanthulu" programme presented by students of Govt. degree college - Avanigadda in AIR (26-12-2021)

This programme is aired on this mobile application

https://play.google.com/store/apps/details?id=com.parsarbharti.airne ws