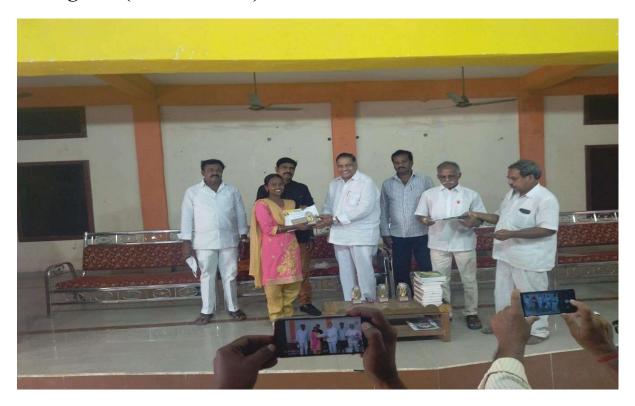

# Kum.T. Sri dhatri got first prize in patriotic songs competitions in Avanigadda (Mandal level)

Kum. G. Lavanya got third prize in Essay writing competitions in Avanigadda (Mandal level)

• Our students got first place in health, AIDS awareness district level quiz programme held in SRR college. They got 7000/- cash prize through district collector in two to three days. This quiz belongs to red ribbon club. The students are Guru Prasad 3Rd BSc (G), Kaavya 1at BA. And the trainers are Veera Kumari mam and Dr.K.V. Santha Kumari.

#### రాష్ట్ర స్థాయి పోటీలకు విద్యార్థులు

అవనిగడ్డ ప్రభుత్వ డిగ్రీ కళాశాల విద్యార్ధులు నీరుకట్టు గురుప్రసాద్ (జిఎస్సీ తృతీయ ), డి. శ్రీజ (జిఏ ప్రథమ) విజయవాడ ఎస్ఆర్ఆర్ అండ్ సివిఆర్ కళాశాలలో ఏపిఎస్ఏసీఎస్ అండ్ డిఏపీసీయు వారు నిర్వహించి జిల్లాస్థాయి హెల్త్, ఎయిడ్స్, హెచ్ఐవి, యూత్ క్విజ్ పోటీలో ప్రథమ స్థానం సాధించినట్లు ప్రిన్సి పాల్ డి. ఉమారాణి బుధవారం తెలిపారు. ఈ విద్యార్ధులు త్వరలో జిల్లా కలెక్టర్ చేతులమీదుగా రూ. 8 వేల నగదు బహుమతి అందుకోవటంతోపాటు రాష్ట్రస్థాయి పోటీలకు హాజరుకానున్నారు. విద్యార్ధులను ఈ పోటీల్లో పాల్గొనేలా ప్రోత్సహించిన అధ్యాపకులు డా. కె. వి. శాంతకుమారి, అన్నపరెడ్డి వీరకుమారిలను ప్రిన్సిపాల్, అధ్యాపకులు, విద్యార్ధులు ప్రశంసించారు.