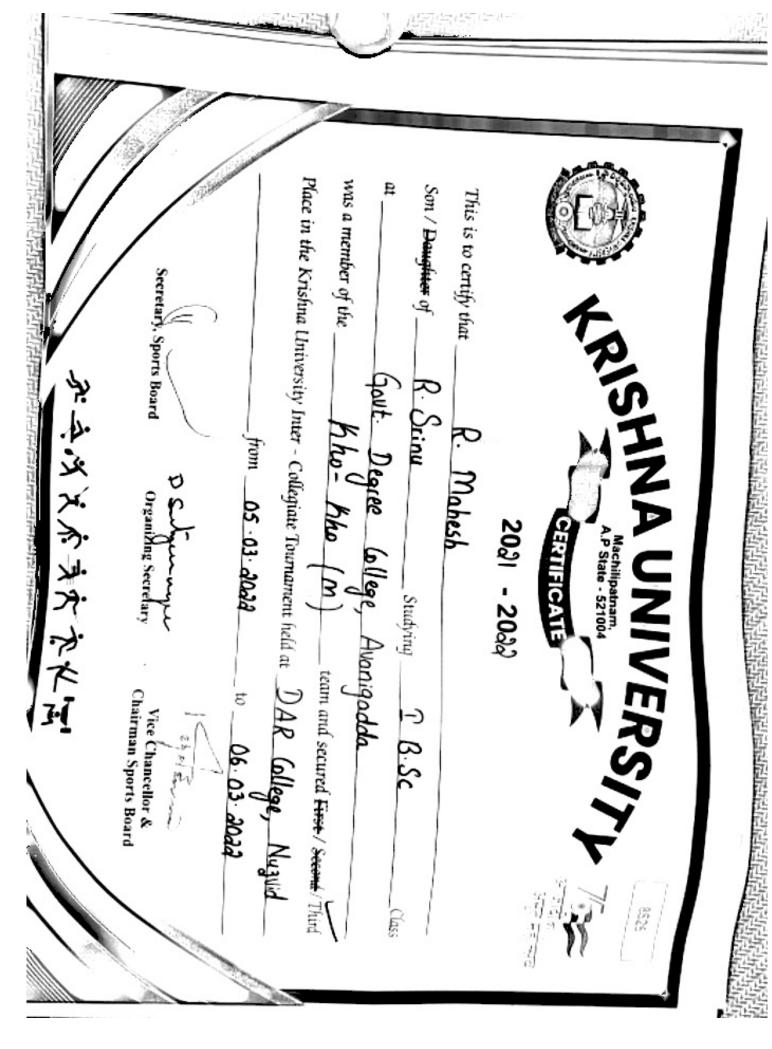

## AP State - 521004 FRS/ CERTIFICATE

20ਹ। - 20ਹਰ

| A. Carrie                       |                                                                                           |                                                                         |                                    |                                                           |                                         |
|---------------------------------|-------------------------------------------------------------------------------------------|-------------------------------------------------------------------------|------------------------------------|-----------------------------------------------------------|-----------------------------------------|
| from 05.03. 2022 to 06.03. 2022 | Place in the Krishna University Inter - Collegiate Tournament held at DAR College, Muzvid | was a member of the ho- hho (M) team and secured First / Second / Third | at Gout Degree College, Avanigadda | Son / Bringher of B. Scinivasa Rap Studying 1 B. Sc Class | This is to certify that b. Ravi Bhargay |