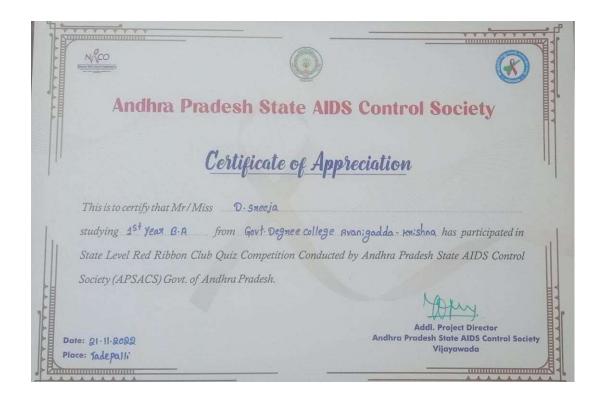

👁 79 వీక్షించారు

• Kum. D.Sreeja got first prize (4000/-) in District level quiz competition on AIDS conducted by District AIDS Prevention & Control Unit, Vijayawada on 9 -11-2022.

• Kum. D.Sreeja participated in State level Red Ribbon Club Quiz Competition conducted by Andra Pradesh state AIDS control society (APSACS) Govt. of Andhra Pradesh.