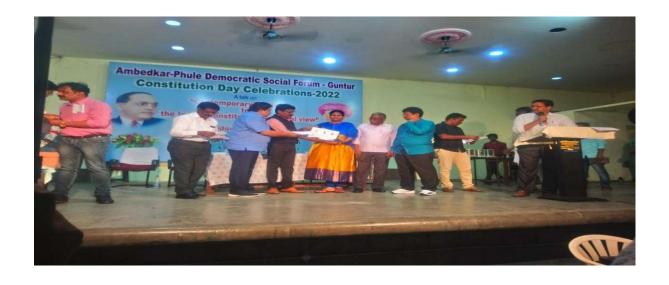

# Kum.T. Sri dhatri got first prize in patriotic songs competitions in Avanigadda (Mandal level)

Kum. G. Lavanya got third prize in Essay writing competitions in Avanigadda (Mandal level)

• Our students got first place in health, AIDS awareness district level quiz programme held in SRR college. They got 7000/- cash prize through district collector in two to three days. This quiz belongs to red ribbon club. The students are Guru Prasad 3Rd BSc (G), Kaavya 1at BA. And the trainers are Veera Kumari mam and Dr.K.V. Santha Kumari.

#### రాష్ట్ర స్థాయి పోటీలకు విద్యార్థులు

అవనిగడ్డ ప్రభుత్వ డిగ్రీ కళాశాల విద్యార్ధులు నీరుకట్టు గురుప్రసాద్ (జిఎస్సీ తృతీయ ), డి. శ్రీజ (జిఏ ప్రథమ) విజయవాడ ఎస్ఆర్ఆర్ అండ్ సివిఆర్ కళాశాలలో ఏపిఎస్ఏసీఎస్ అండ్ డిఏపీసీయు వారు నిర్వహించి జిల్లాస్థాయి హెల్త్, ఎయిడ్స్, హెచ్ఐవి, యూత్ క్విజ్ పోటీలో ప్రథమ స్థానం సాధించినట్లు ప్రిన్సి పాల్ డి. ఉమారాణి బుధవారం తెలిపారు. ఈ విద్యార్ధులు త్వరలో జిల్లా కలెక్టర్ చేతులమీదుగా రూ. 8 వేల నగదు బహుమతి అందుకోవటంతోపాటు రాష్ట్రస్థాయి పోటీలకు హాజరుకానున్నారు. విద్యార్ధులను ఈ పోటీల్లో పాల్గొనేలా ప్రోత్సహించిన అధ్యాపకులు డా. కె. వి. శాంతకుమారి, అన్నపరెడ్డి వీరకుమారిలను ప్రిన్సిపాల్, అధ్యాపకులు, విద్యార్ధులు ప్రశంసించారు.