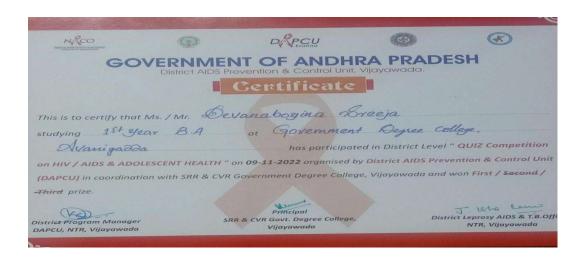

👁 79 వీక్షించారు

• Kum. D.Sreeja got first prize (4000/-) in District level quiz competition on AIDS conducted by District AIDS Prevention & Control Unit, Vijayawada on 9 -11-2022.

• Kum. D.Sreeja participated in State level Red Ribbon Club Quiz Competition conducted by Andra Pradesh state AIDS control society (APSACS) Govt. of Andhra Pradesh.