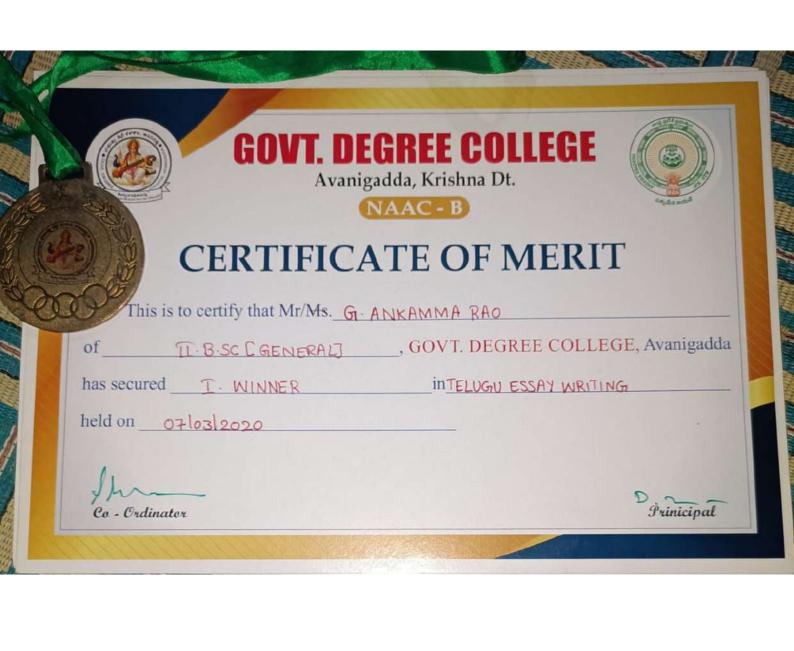

#### Participated in Various competitions Organized by GDC, Mylavaram.

అవనిగడ్డ ప్రభుత్వ డిగ్రీ కళాశాల విద్యార్థులు మైలవరం ప్రభుత్వ డిగ్రీ కళాశాలలో జరిగిన సాంస్కృతిక క్రీడో ఉత్సవాలు "లహరి" లో పాల్గొన్నారు. దీనిలో కళాశాలకి చెందిన విద్యార్థులు కుమారి జి. సౌజన్య జిఎ (తృతీయ) తెలుగు వ్యాస రచన నందు, జి. లావణ్య జిఎ (ద్వితీయ) తెలుగు వకృత్వం నందు ద్వితీయ స్థానం పాందినట్లు ప్రిన్సిపాల్ డా. డి. ఉమారాణి తెలిపారు. విజేతలను ప్రధానాచార్యులు డి. ఉమారాణి, సాంస్కృతిక విభాగాధిపతి డా. కె. వి. శాంతకుమారి, సాంస్కృతిక విభాగ సభ్యులు ఏ. వీరకుమారి, ఇతర అధ్యాపక సిబ్బంది అభినందించారు. అలాగే ప్రభుత్వ డిగ్రీ కళాశాల అవనిగడ్డలో ప్రధానాచార్యులు ఉమారాణి సూచనపై ఎస్. ఎస్. ఎస్ విభాగం ఆధ్వర్యంలో కోవిడ్. 19 వ్యాక్సిన్ కార్యక్రమం నిర్వహించబడింది. దీనిలో భాగంగా మొదటి, రెండవ విడత వ్యాక్సిస్లు కోవిషీల్డ్, కోవ్యాక్సిన్ టీకాలు విద్యార్థులు వేశారు.