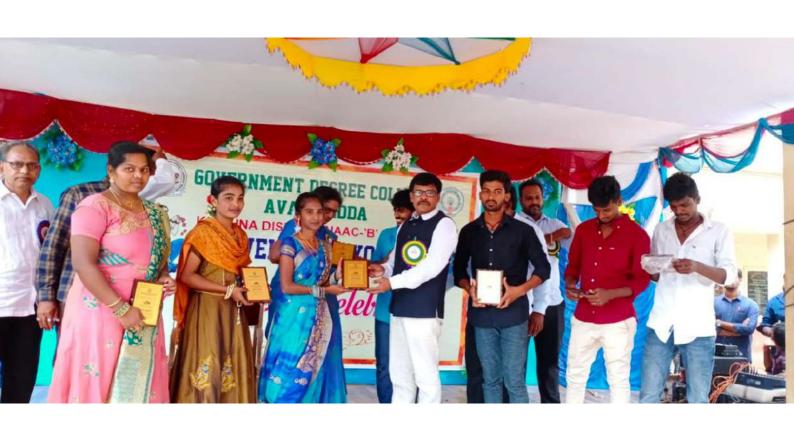

# Kum.T. Sri dhatri got first prize in patriotic songs competitions in Avanigadda (Mandal level)

Kum. G. Lavanya got third prize in Essay writing competitions in Avanigadda (Mandal level)

• Our students got first place in health, AIDS awareness district level quiz programme held in SRR college. They got 7000/- cash prize through district collector in two to three days. This quiz belongs to red ribbon club. The students are Guru Prasad 3Rd BSc (G), Kaavya 1at BA. And the trainers are Veera Kumari mam and Dr.K.V. Santha Kumari.

#### రాష్ట్ర స్థాయి పోటీలకు విద్యార్థులు

అవనిగడ్డ ప్రభుత్వ డిగ్రీ కళాశాల విద్యార్ధులు నీరుకట్టు గురుప్రసాద్ (జిఎస్సీ తృతీయ ), డి. శ్రీజ (జిఏ ప్రథమ) విజయవాడ ఎస్ఆర్ఆర్ అండ్ సివిఆర్ కళాశాలలో ఏపిఎస్ఏసీఎస్ అండ్ డిఏపీసీయు వారు నిర్వహించి జిల్లాస్థాయి హెల్త్, ఎయిడ్స్, హెచ్ఐవి, యూత్ క్విజ్ పోటీలో ప్రథమ స్థానం సాధించినట్లు ప్రిన్సి పాల్ డి. ఉమారాణి బుధవారం తెలిపారు. ఈ విద్యార్ధులు త్వరలో జిల్లా కలెక్టర్ చేతులమీదుగా రూ. 8 వేల నగదు బహుమతి అందుకోవటంతోపాటు రాష్ట్రస్థాయి పోటీలకు హాజరుకానున్నారు. విద్యార్ధులను ఈ పోటీల్లో పాల్గొనేలా ప్రోత్సహించిన అధ్యాపకులు డా. కె. వి. శాంతకుమారి, అన్నపరెడ్డి వీరకుమారిలను ప్రిన్సిపాల్, అధ్యాపకులు, విద్యార్ధులు ప్రశంసించారు.