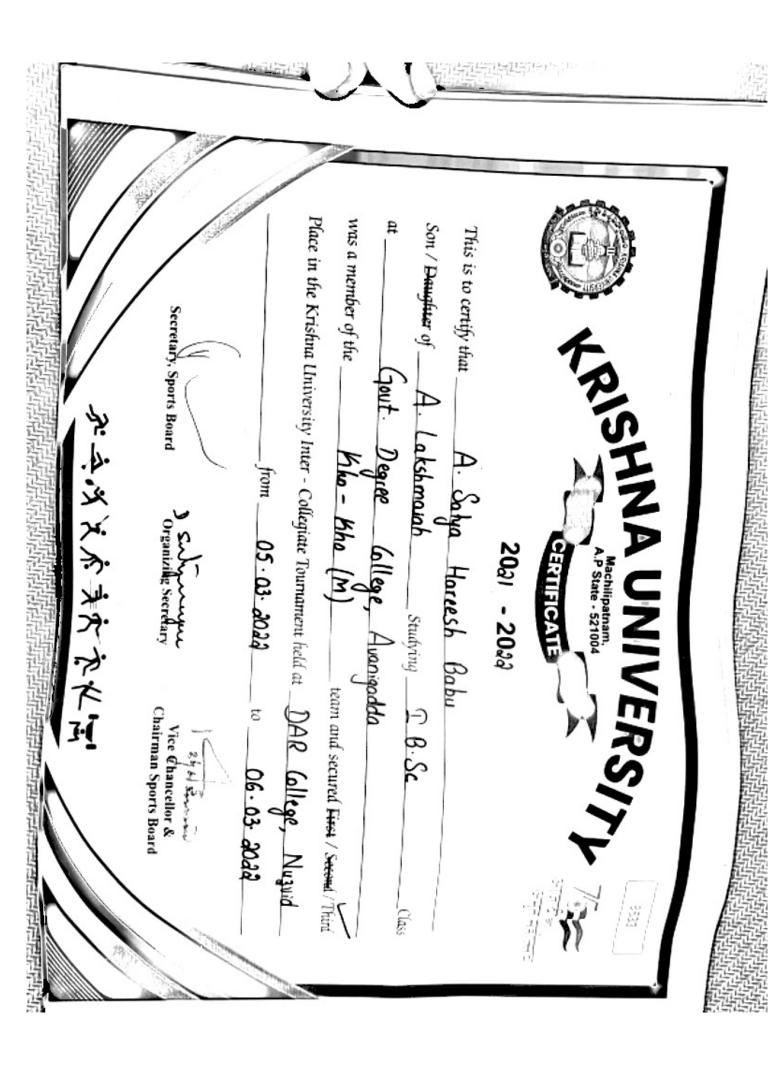

## AP State - 521004 FRS/ CERTIFICATE

20ਹ। - 20ਹਰ

| A. Carrie                       |                                                                                           |                                                                         |                                    |                                                           |                                         |
|---------------------------------|-------------------------------------------------------------------------------------------|-------------------------------------------------------------------------|------------------------------------|-----------------------------------------------------------|-----------------------------------------|
| from 05.03. 2022 to 06.03. 2022 | Place in the Krishna University Inter - Collegiate Tournament held at DAR College, Muzvid | was a member of the ho- hho (M) team and secured First / Second / Third | at Gout Degree College, Avanigadda | Son / Bringher of B. Scinivasa Rap Studying 1 B. Sc Class | This is to certify that b. Ravi Bhargay |