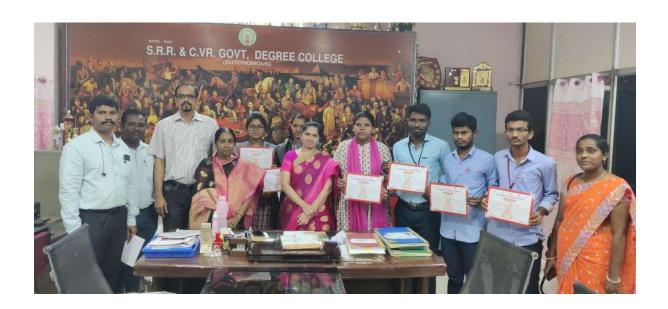

# Kum.T. Sri dhatri got first prize in patriotic songs competitions in Avanigadda (Mandal level)

Kum. G. Lavanya got third prize in Essay writing competitions in Avanigadda (Mandal level)

• Our students got first place in health, AIDS awareness district level quiz programme held in SRR college. They got 7000/- cash prize through district collector in two to three days. This quiz belongs to red ribbon club. The students are Guru Prasad 3Rd BSc (G), Kaavya 1at BA. And the trainers are Veera Kumari mam and Dr.K.V. Santha Kumari.

#### రాష్ట్ర స్థాయి పోటీలకు విద్యార్థులు

అవనిగడ్డ ప్రభుత్వ డిగ్రీ కళాశాల విద్యార్ధులు నీరుకట్టు గురుప్రసాద్ (జిఎస్సీ తృతీయ ), డి. శ్రీజ (జిఏ ప్రథమ) విజయవాడ ఎస్ఆర్ఆర్ అండ్ సివిఆర్ కళాశాలలో ఏపిఎస్ఏసీఎస్ అండ్ డిఏపీసీయు వారు నిర్వహించి జిల్లాస్థాయి హెల్త్, ఎయిడ్స్, హెచ్ఐవి, యూత్ క్విజ్ పోటీలో ప్రథమ స్థానం సాధించినట్లు ప్రిన్సి పాల్ డి. ఉమారాణి బుధవారం తెలిపారు. ఈ విద్యార్ధులు త్వరలో జిల్లా కలెక్టర్ చేతులమీదుగా రూ. 8 వేల నగదు బహుమతి అందుకోవటంతోపాటు రాష్ట్రస్థాయి పోటీలకు హాజరుకానున్నారు. విద్యార్ధులను ఈ పోటీల్లో పాల్గొనేలా ప్రోత్సహించిన అధ్యాపకులు డా. కె. వి. శాంతకుమారి, అన్నపరెడ్డి వీరకుమారిలను ప్రిన్సిపాల్, అధ్యాపకులు, విద్యార్ధులు ప్రశంసించారు.