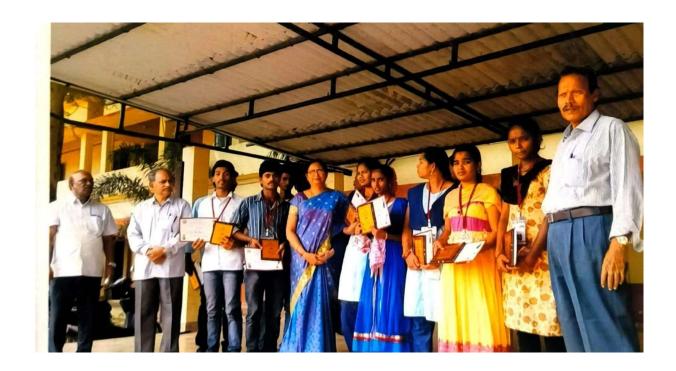

# Kum.T. Sri dhatri got first prize in patriotic songs competitions in Avanigadda (Mandal level)

Kum. G. Lavanya got third prize in Essay writing competitions in Avanigadda (Mandal level)

• Our students got first place in health, AIDS awareness district level quiz programme held in SRR college. They got 7000/- cash prize through district collector in two to three days. This quiz belongs to red ribbon club. The students are Guru Prasad 3Rd BSc (G), Kaavya 1at BA. And the trainers are Veera Kumari mam and Dr.K.V. Santha Kumari.

#### రాష్ట్ర స్థాయి పోటీలకు విద్యార్థులు

అవనిగడ్డ ప్రభుత్వ డిగ్రీ కళాశాల విద్యార్ధులు నీరుకట్టు గురుప్రసాద్ (జిఎస్సీ తృతీయ ), డి. శ్రీజ (జిఏ ప్రథమ) విజయవాడ ఎస్ఆర్ఆర్ అండ్ సివిఆర్ కళాశాలలో ఏపిఎస్ఏసీఎస్ అండ్ డిఏపీసీయు వారు నిర్వహించి జిల్లాస్థాయి హెల్త్, ఎయిడ్స్, హెచ్ఐవి, యూత్ క్విజ్ పోటీలో ప్రథమ స్థానం సాధించినట్లు ప్రిన్సి పాల్ డి. ఉమారాణి బుధవారం తెలిపారు. ఈ విద్యార్ధులు త్వరలో జిల్లా కలెక్టర్ చేతులమీదుగా రూ. 8 వేల నగదు బహుమతి అందుకోవటంతోపాటు రాష్ట్రస్థాయి పోటీలకు హాజరుకానున్నారు. విద్యార్ధులను ఈ పోటీల్లో పాల్గొనేలా ప్రోత్సహించిన అధ్యాపకులు డా. కె. వి. శాంతకుమారి, అన్నపరెడ్డి వీరకుమారిలను ప్రిన్సిపాల్, అధ్యాపకులు, విద్యార్ధులు ప్రశంసించారు.