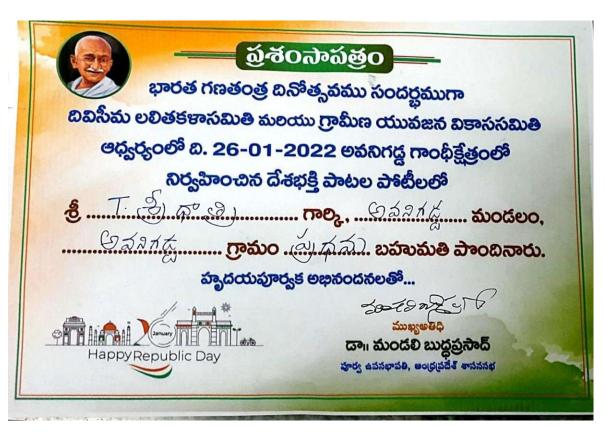

# Kum.T. Sri dhatri got first prize in patriotic songs competitions in Avanigadda (Mandal level)

Kum. G. Lavanya got third prize in Essay writing competitions in Avanigadda (Mandal level)

• Our students got first place in health, AIDS awareness district level quiz programme held in SRR college. They got 7000/- cash prize through district collector in two to three days. This quiz belongs to red ribbon club. The students are Guru Prasad 3Rd BSc (G), Kaavya 1at BA. And the trainers are Veera Kumari mam and Dr.K.V. Santha Kumari.

#### రాష్ట్ర స్థాయి పోటీలకు విద్యార్థులు

అవనిగడ్డ ప్రభుత్వ డిగ్రీ కళాశాల విద్యార్ధులు నీరుకట్టు గురుప్రసాద్ (జిఎస్సీ తృతీయ ), డి. శ్రీజ (జిఏ ప్రథమ) విజయవాడ ఎస్ఆర్ఆర్ అండ్ సివిఆర్ కళాశాలలో ఏపిఎస్ఏసీఎస్ అండ్ డిఏపీసీయు వారు నిర్వహించి జిల్లాస్థాయి హెల్త్, ఎయిడ్స్, హెచ్ఐవి, యూత్ క్విజ్ పోటీలో ప్రథమ స్థానం సాధించినట్లు ప్రిన్సి పాల్ డి. ఉమారాణి బుధవారం తెలిపారు. ఈ విద్యార్ధులు త్వరలో జిల్లా కలెక్టర్ చేతులమీదుగా రూ. 8 వేల నగదు బహుమతి అందుకోవటంతోపాటు రాష్ట్రస్థాయి పోటీలకు హాజరుకానున్నారు. విద్యార్ధులను ఈ పోటీల్లో పాల్గొనేలా ప్రోత్సహించిన అధ్యాపకులు డా. కె. వి. శాంతకుమారి, అన్నపరెడ్డి వీరకుమారిలను ప్రిన్సిపాల్, అధ్యాపకులు, విద్యార్ధులు ప్రశంసించారు.