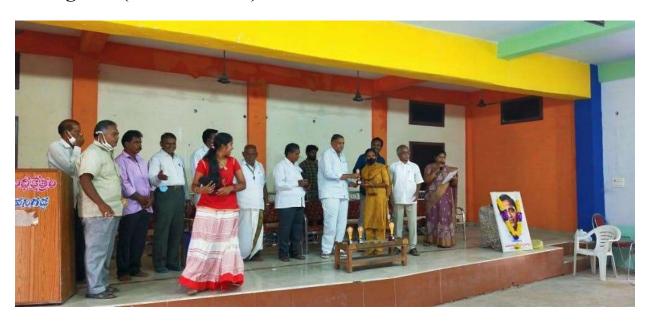

# Kum.T. Sri dhatri got first prize in patriotic songs competitions in Avanigadda (Mandal level)

Kum. G. Lavanya got third prize in Essay writing competitions in Avanigadda (Mandal level)

• Our students got first place in health, AIDS awareness district level quiz programme held in SRR college. They got 7000/- cash prize through district collector in two to three days. This quiz belongs to red ribbon club. The students are Guru Prasad 3Rd BSc (G), Kaavya 1at BA. And the trainers are Veera Kumari mam and Dr.K.V. Santha Kumari.

#### రాష్ట్ర స్థాయి పోటీలకు విద్యార్థులు

అవనిగడ్డ ప్రభుత్వ డిగ్రీ కళాశాల విద్యార్ధులు నీరుకట్టు గురుప్రసాద్ (జిఎస్సీ తృతీయ ), డి. శ్రీజ (జిఏ ప్రథమ) విజయవాడ ఎస్ఆర్ఆర్ అండ్ సివిఆర్ కళాశాలలో ఏపిఎస్ఏసీఎస్ అండ్ డిఏపీసీయు వారు నిర్వహించి జిల్లాస్థాయి హెల్త్, ఎయిడ్స్, హెచ్ఐవి, యూత్ క్విజ్ పోటీలో ప్రథమ స్థానం సాధించినట్లు ప్రిన్సి పాల్ డి. ఉమారాణి బుధవారం తెలిపారు. ఈ విద్యార్ధులు త్వరలో జిల్లా కలెక్టర్ చేతులమీదుగా రూ. 8 వేల నగదు బహుమతి అందుకోవటంతోపాటు రాష్ట్రస్థాయి పోటీలకు హాజరుకానున్నారు. విద్యార్ధులను ఈ పోటీల్లో పాల్గొనేలా ప్రోత్సహించిన అధ్యాపకులు డా. కె. వి. శాంతకుమారి, అన్నపరెడ్డి వీరకుమారిలను ప్రిన్సిపాల్, అధ్యాపకులు, విద్యార్ధులు ప్రశంసించారు.