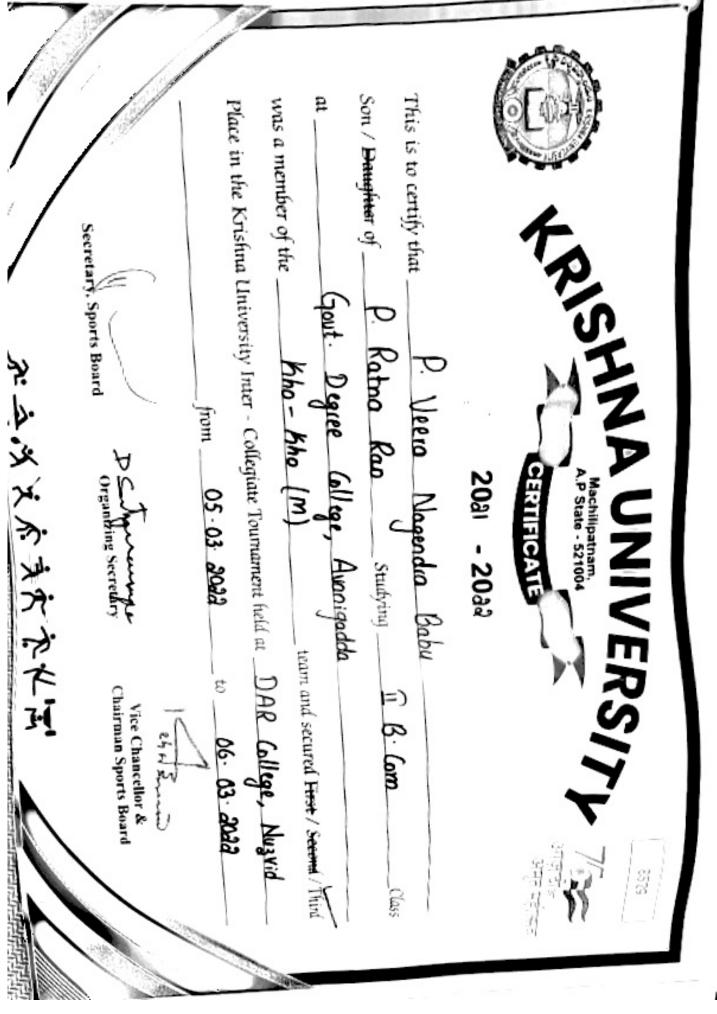

|                                                  | 41]           |                                       |



|           |                                         |                                                                       |                                                  | ~~                                                                      |                | F 8 19                               |            |
|-----------|-----------------------------------------|-----------------------------------------------------------------------|--------------------------------------------------|-------------------------------------------------------------------------|----------------|--------------------------------------|------------|
|           |                                         | Plac                                                                  | was L