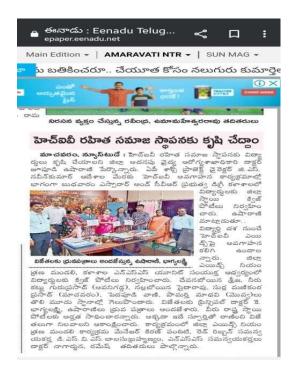

#### రాష్ట్ర స్థాయి పోటీలకు విద్యార్థులు

అవనిగడ్డ ప్రభుత్వ డిగ్రీ కళాశాల విద్యార్ధులు నీరుకట్టు గురుప్రసాద్ (జిఎస్సీ తృతీయ ), డి. శ్రీజ (జిఏ ప్రథమ) విజయవాడ ఎస్ఆర్ఆర్ అండ్ సివిఆర్ కళాశాలలో ఏపిఎస్ఏసీఎస్ అండ్ డిఏపీసీయు వారు నిర్వహించి జిల్లాస్థాయి హెల్త్, ఎయిడ్స్, హెచ్ఐవి, యూత్ క్విజ్ పోటీలో ప్రథమ స్థానం సాధించినట్లు ప్రిన్సి పాల్ డి. ఉమారాణి బుధవారం తెలిపారు. ఈ విద్యార్ధులు త్వరలో జిల్లా కలెక్టర్ చేతులమీదుగా రూ. 8 వేల నగదు బహుమతి అందుకోవటంతోపాటు రాష్ట్రస్థాయి పోటీలకు హాజరుకానున్నారు. విద్యార్ధులను ఈ పోటీల్లో పాల్గొనేలా ప్రోత్సహించిన అధ్యాపకులు డా. కె. వి. శాంతకుమారి, అన్నపరెడ్డి వీరకుమారిలను ప్రిన్సిపాల్, అధ్యాపకులు, విద్యార్ధులు ప్రశంసించారు.