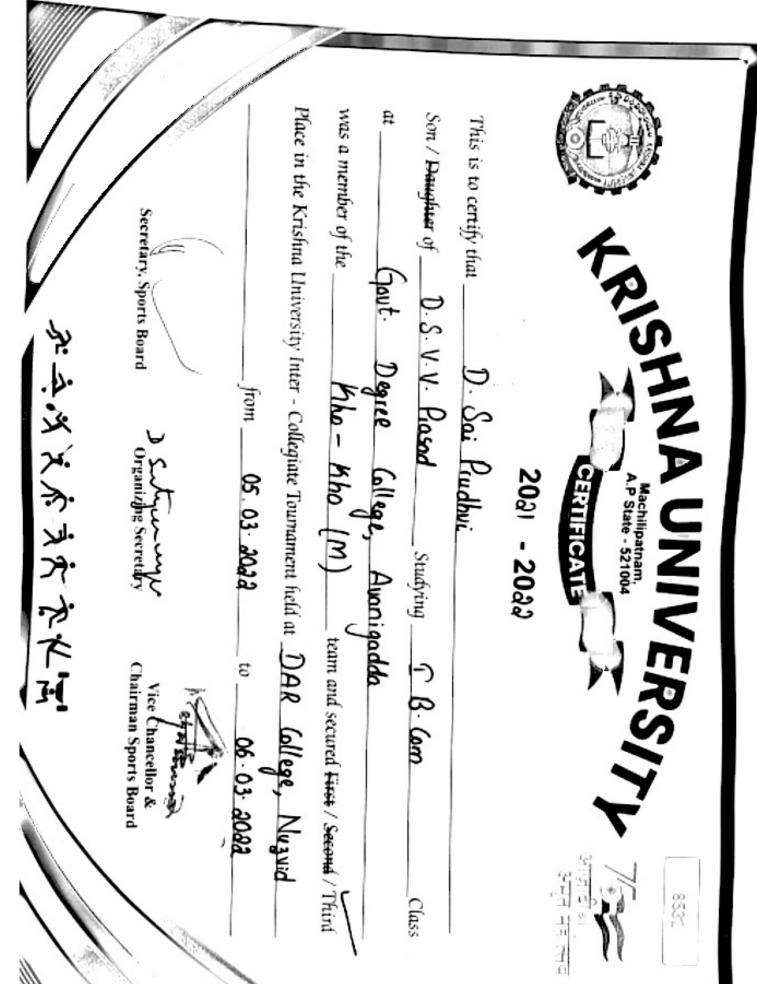

|
|---------------------------------|-------------------------------------------------------------------------------------------|-------------------------------------------------------------------------|------------------------------------|-----------------------------------------------------------|-----------------------------------------|
| from 05.03. 2022 to 06.03. 2022 | Place in the Krishna University Inter - Collegiate Tournament held at DAR College, Muzvid | was a member of the ho- hho (M) team and secured First / Second / Third | at Gout Degree College, Avanigadda | Son / Bringher of B. Scinivasa Rap Studying 1 B. Sc Class | This is to certify that b. Ravi Bhargay |

Secretary, Sports Board

Organizing Secretary

Vice Chancellor & Chairman Sports Board

京小文文本中大方人丁







20ਹਾ - 20ਹੋਵ

| a salara | F                                                                                     | ¥ ¥                                     | at                              | Sc                | T                       |  |
|---------------------------------------------------------------------------------------------------------------------------------------------------------------------------------------------------------------------------------------------------------------------------------------------------------------------------------------------------------------------------------------------------------------------------------------------------------------------------------------------------------------------------------------------------------------------------