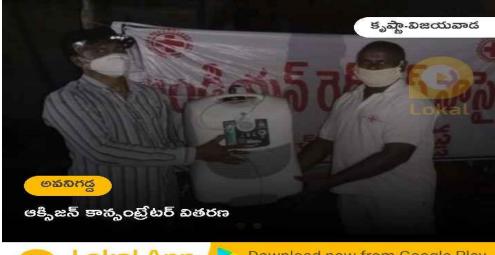

#### 10. Outrach Programme

Lokal App
 Download now from Google Play
 MADE IN INDIA
 One-stop solution for all your local needs.

అవనిగడ్డలోని ప్రభుత్వ డిగ్రీ కళాశాల 1995-98 జ. కామ్ బ్యాచ్ పూర్వ విద్యార్థులు సమకూర్చిన నగదుతో మెడ్ టెక్ కంపెనీ కి చెందిన ఆక్సిజన్ కాన్సంట్రేటర్ ను కొనుగోలు చేసి, రెడ్ క్రాస్ అవనిగడ్డ బ్రాంచ్ కు వితరణగా శుక్రవారం అందజేశారు. సకాలంలో ఆక్సిజన్ అందక కోవిడ్ రెండవ వేవ్ సమయంలో దివిసీమ ప్రజలు పడిన బాధలు చూసి, మనం కూడా మన ప్రజలకు ఏదో ఒక రకంగా సేవ చేయాలని తలచి ఈ కాన్సంట్రేటర్ ను రెడ్ క్రాస్ సంస్థ కు ఇచ్చినట్లు, ఈ పరికరం కొనుగోలుకు లంకమ్మ ప్రసాద్, కోసూరు షణ్ముఖ, సీతారామ్, పాములు, కోటేశ్వరరావు, ఆంజనేయులు, సురేష్, మిరియాల సాయి, కల్యాణ్ తదితరులు సహకారం అందించినట్లు పూర్వ విద్యార్థుల తరపున వీఆర్వో శేషు బాబు తెలిపారు.